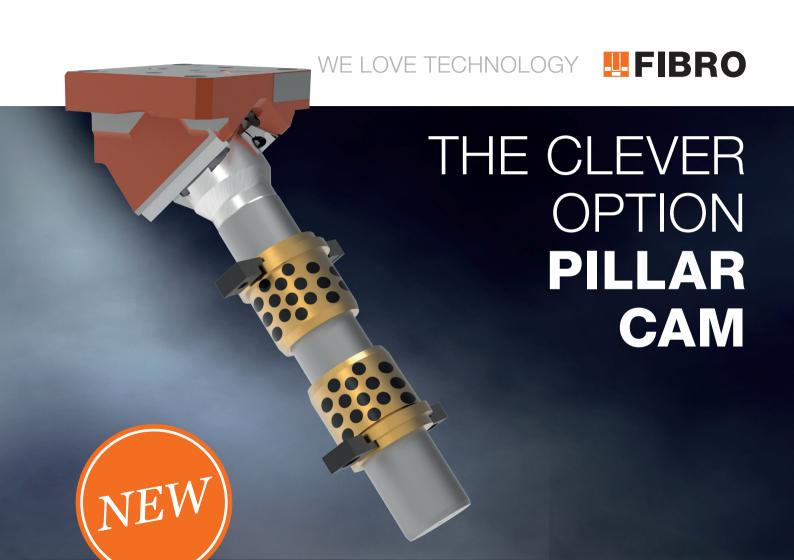

Our new pillar cam is an attraktive alternative compared to self made solutions, especially where the installation space within the tool is limited. This allows you to streamline your processes and design them effectively - and all this in usual quality and availability of FIBRO standard parts! Use our knowledge and manufacturing competence for your production.

#### FLEXIBLE STANDARD

The wide product range offers solutions for different requirements and applications:

six sizes: ø50-ø160mm

working angles: 50°-85°, 5°steps